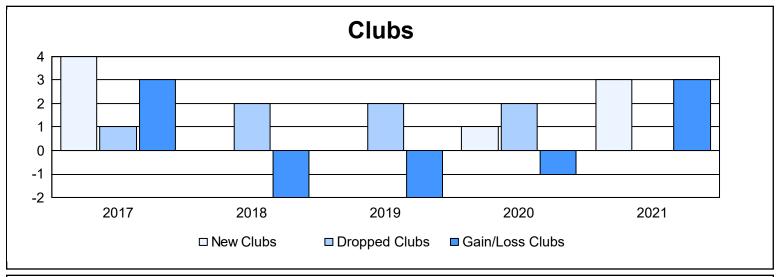

District T 1 As of June 2021 Cumulative

| Year      | New<br>Clubs | Dropped<br>Clubs | Gain/<br>Loss<br>Clubs | New<br>Members | Charter<br>Members | Reinstate<br>Members | Transfer<br>Members | Total<br>Member<br>Added | Total<br>Members<br>Dropped | Gain/<br>Loss<br>Members |
|-----------|--------------|------------------|------------------------|----------------|--------------------|----------------------|---------------------|--------------------------|-----------------------------|--------------------------|
| 2016-2017 | 4            | 1                | 3                      | 143            | 107                | 6                    | 7                   | 263                      | 168                         | 95                       |
| 2017-2018 | 0            | 2                | -2                     | 83             | 2                  | 21                   | 15                  | 121                      | 201                         | -80                      |
| 2018-2019 | 0            | 2                | -2                     | 82             | 2                  | 6                    | 5                   | 95                       | 162                         | -67                      |
| 2019-2020 | 1            | 2                | -1                     | 55             | 20                 | 4                    | 4                   | 83                       | 129                         | -46                      |
| 2020-2021 | 3            | 0                | 3                      | 129            | 63                 | 43                   | 0                   | 235                      | 144                         | 91                       |
| Average   | 2            | 1                | 0                      | 98             | 39                 | 16                   | 6                   | 159                      | 161                         | -1                       |