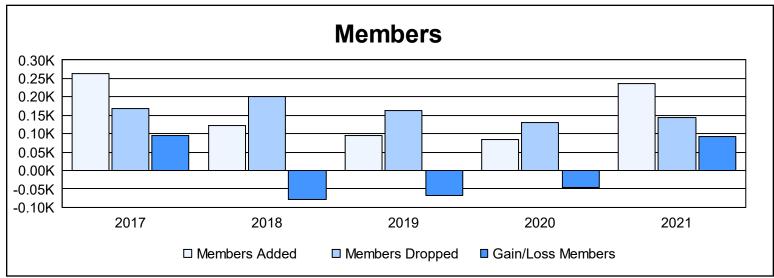

District T 1 As of June 2021 Cumulative

| Year      | New<br>Clubs | Dropped<br>Clubs | Gain/<br>Loss<br>Clubs | New<br>Members | Charter<br>Members | Reinstate<br>Members | Transfer<br>Members | Total<br>Member<br>Added | Total<br>Members<br>Dropped | Gain/<br>Loss<br>Members |
|-----------|--------------|------------------|------------------------|----------------|--------------------|----------------------|---------------------|--------------------------|-----------------------------|--------------------------|
| 2016-2017 | 4            | 1                | 3                      | 143            | 107                | 6                    | 7                   | 263                      | 168                         | 95                       |
| 2017-2018 | 0            | 2                | -2                     | 83             | 2                  | 21                   | 15                  | 121                      | 201                         | -80                      |
| 2018-2019 | 0            | 2                | -2                     | 82             | 2                  | 6                    | 5                   | 95                       | 162                         | -67                      |
| 2019-2020 | 1            | 2                | -1                     | 55             | 20                 | 4                    | 4                   | 83                       | 129                         | -46                      |
| 2020-2021 | 3            | 0                | 3                      | 129            | 63                 | 43                   | 0                   | 235                      | 144                         | 91                       |
| Average   | 2            | 1                | 0                      | 98             | 39                 | 16                   | 6                   | 159                      | 161                         | -1                       |